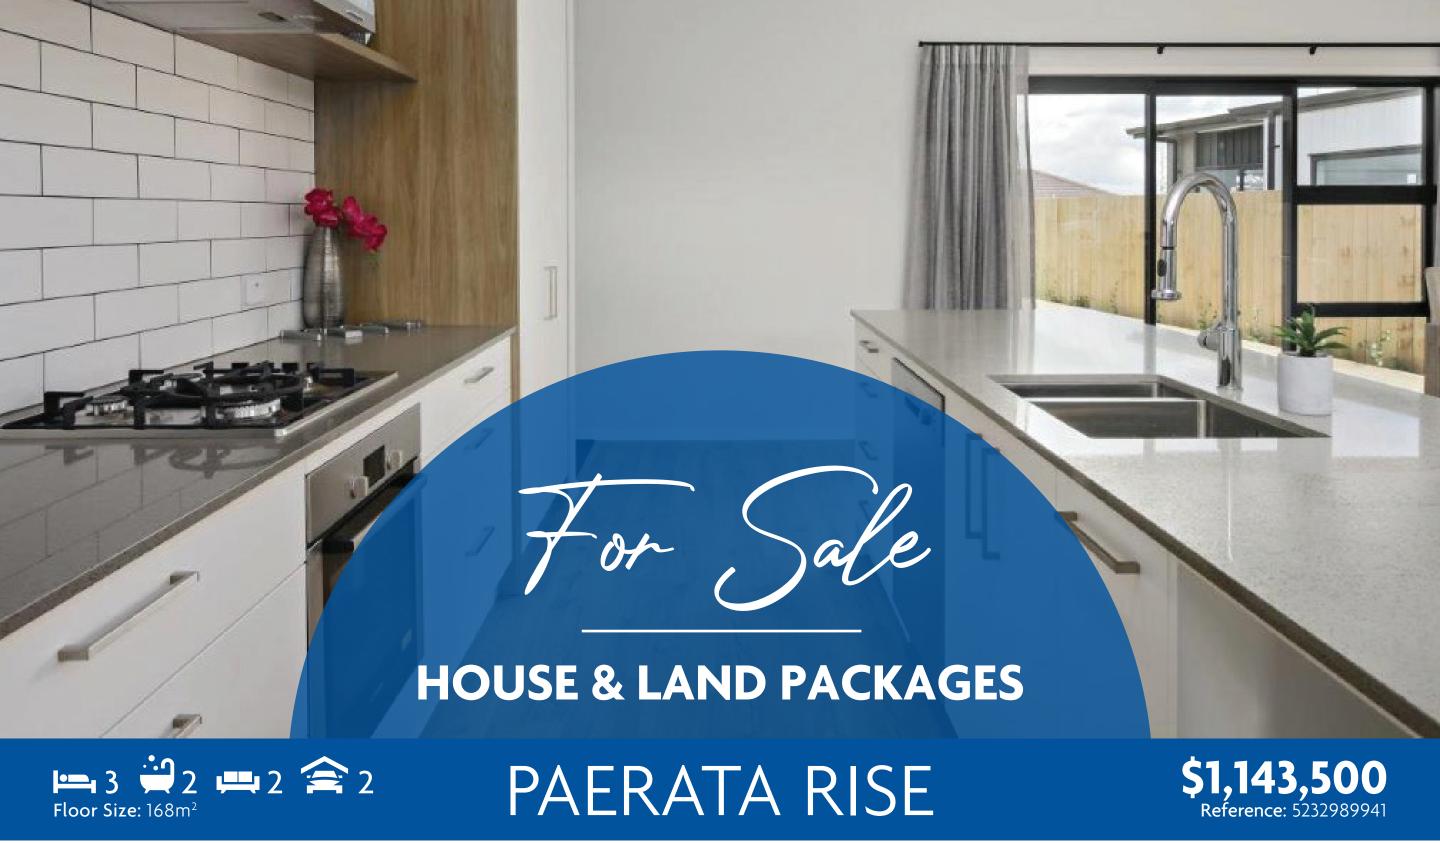

## **DREAMS WITHIN REACH**

Drive into Paerata Rise elite stage 9 neighbourhood and you'll be surrounded by some of the subdivisions most high end builds. The stained timber feature from the road will turn eyes as you pull into your double wide garage. Step into the plan and be impressed by high raking ceilings and quality timber laminate running through the whole open plan. The massive scullery is a true functional working space and not a glorified pantry – plenty of room for a sink and storage. The separate media room offers versatility for the buyer with multiple areas for entertaining or lounging. All bedrooms fit queen size beds + the master has a large walk-in wardrobe and a massive 1.6m wide tiled shower!

## This stunning home will feature:

3 Bedrooms, 2 Bathrooms, Open plan Kitchen with Dining/Lounge, Large Scullery, Media Room and a Double Garage

- Designer kitchen including scullery with modern Bosch stainless steel appliances
- Raking Ceiling in Living Fully tiled showers with shower slide rainshower systems
- Double Glazed Joinery & upgrade insulation throughout 10 Year Master Builders Guarantee