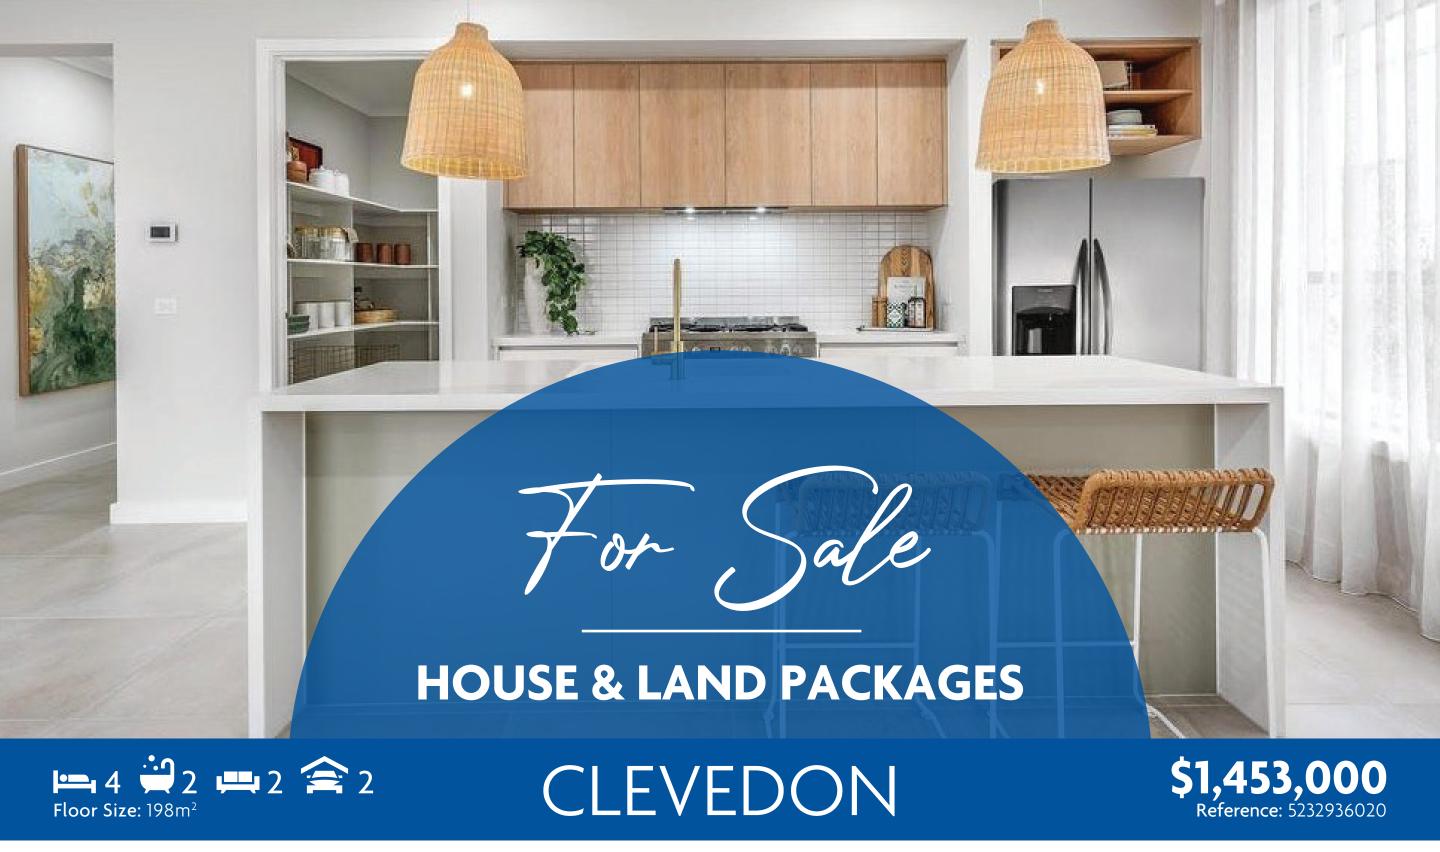

## BUILT TO LAST, DESIGNED TO IMPRESS — CLEVEDON MEADOWS

After walking into the beautiful dedicated entry you'll find yourself entranced by the large open plan with high raking ceilings. The large scullery is a chefs dream and the open plan is meant for entertainers or those who love indoor/outdoor flow. The second media room with another double stacking slider which is a perfect for movie nights, the kids play area, or for a quiet place to retreat.

## This stunning home will feature:

4 Bedrooms, 2 Bathrooms, Open plan Kitchen with Dining/Lounge, Large Scullery, Media Room and a Double Garage

- Designer kitchen including scullery with modern Bosch stainless steel appliances
- Double Glazed Joinery & upgrade insulation throughout
- 10 Year Master Builders Guarantee