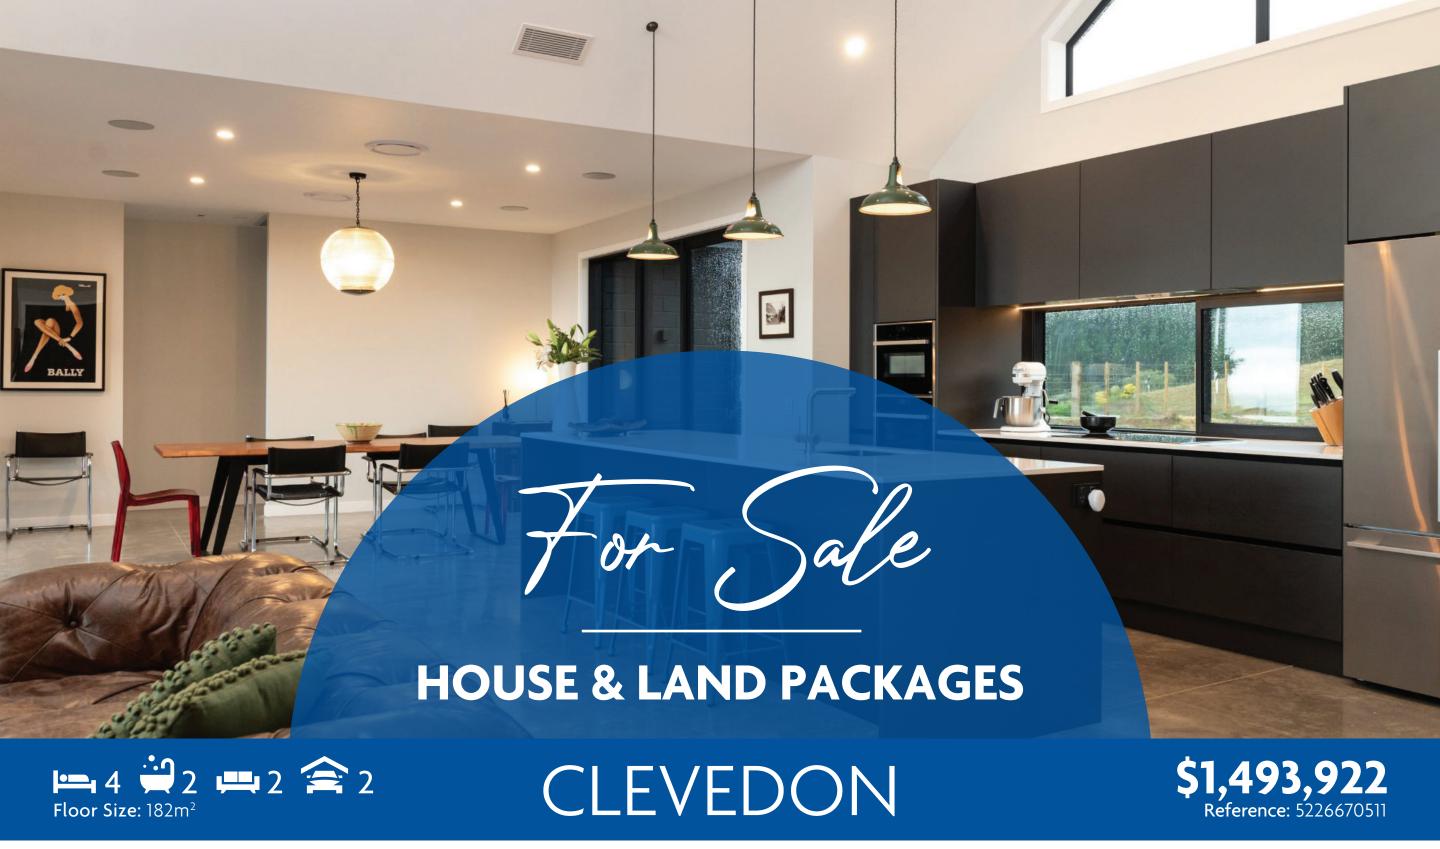

## DISCOVER YOUR HAVEN — CLEVEDON MEADOWS

Immediately find yourself entranced by the large open plan with high raking ceilings and 4.8m long stacking doors which lead to a massive covered outdoor patio area. The enclosed steel beams remove the need for posts, which make the covered patio an entertainers dream.

## This stunning home will feature:

4 Bedrooms, 2 Bathrooms, Open plan Kitchen with Dining/Lounge, Large Scullery, Media Room and a Double Garage

- Designer kitchen including scullery with modern Bosch stainless steel appliances
- Raking Ceiling in Living Fully tiled showers with shower slide rainshower systems
- Double Glazed Joinery & upgrade insulation throughout 10 Year Master Builders Guarantee

The large scullery is a chefs dream and dual access from the garage makes transporting groceries effortless. The section screams versatility with 800sqm of usable flat North facing land and 80sqm of concrete, leaving plenty of room for the boat, cars, gardening, bbq's, or kids play areas.