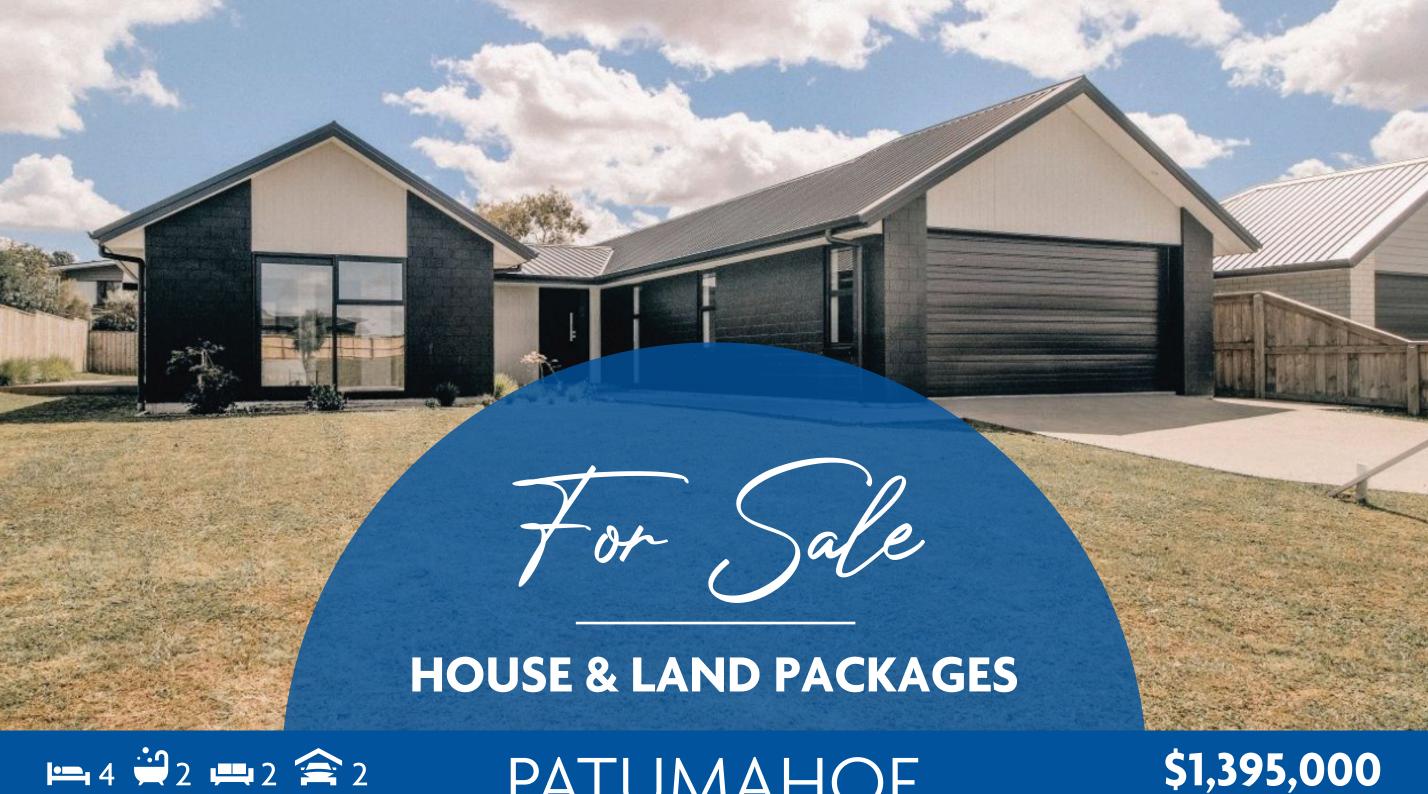

## PATUMAHOE

## **BRAND NEW BUILD WITH TWO MASTER SUITES!**

Brand New Build with 2 Master suites on large section! Skip the build timeframe and move straight into this brand new high spec home, CCC is issued! This large, flat, North facing section gives you the perfect family & entertaining home.

## This home features:

- 4 Bedrooms (includes 2 Masters), 2 Bathrooms, 2 Lounges and a Double Garage that has space for the whole family and all your toys
- Designer kitchen including scullery with modern stainless steel appliances
- Gas fire place Raking ceilings
- Double Glazed Joinery & upgrade insulation throughout
- 10 Year Master Builders Guarantee

There are numerous bare sections acting like blank canvas' that can be built upon to suit your needs and budget (House & Land packages starting at \$1.25m+)

March 2025 - valid for 30 days