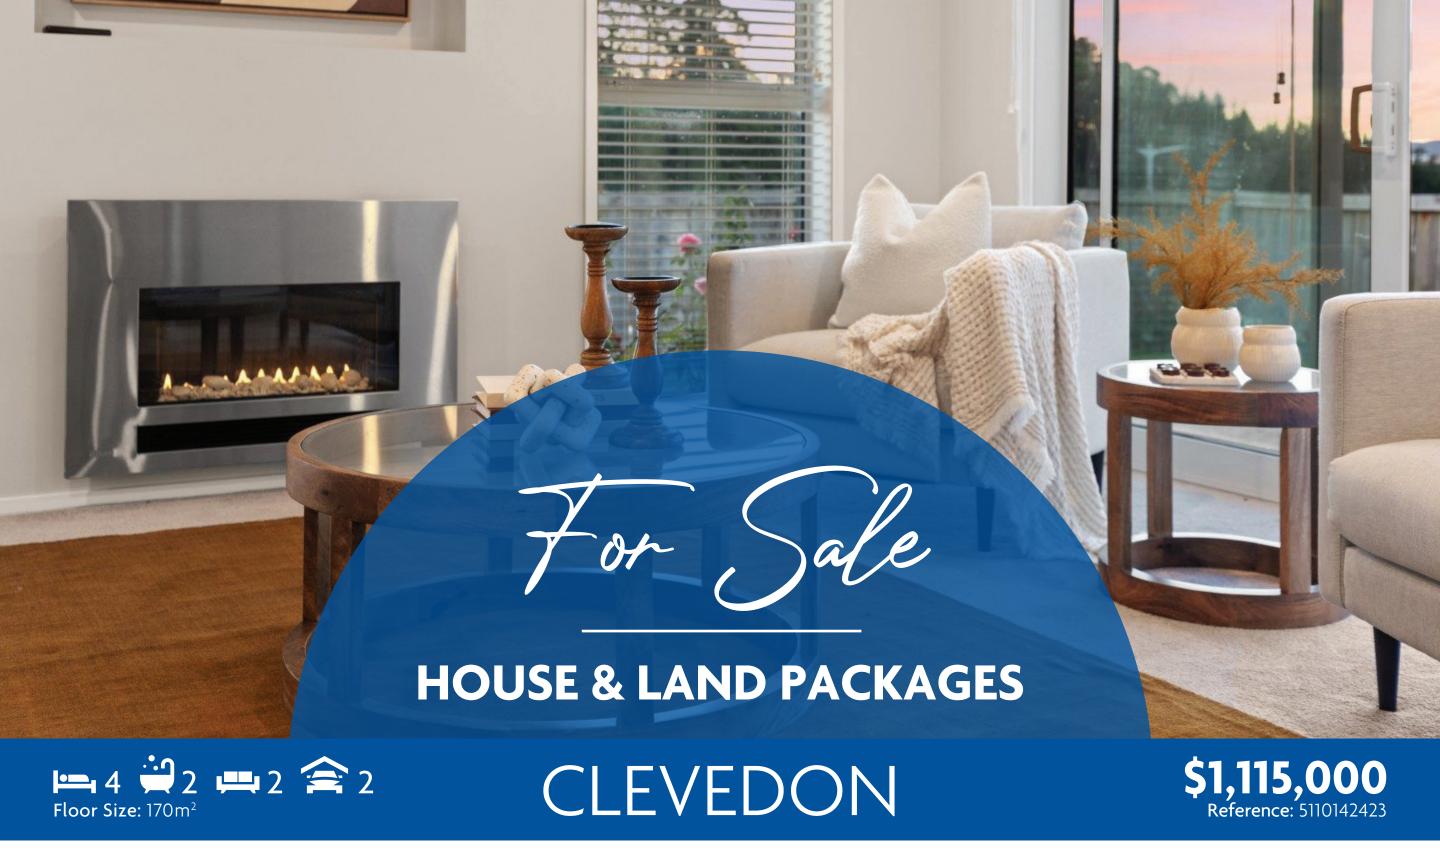

## **COUNTRY LIVING AT ITS BEST - CLEVEDON MEADOWS**

Titles issued in February 2025. Large open plan, massive scullery, large master --- this house has all the bells and whistles to impress! Loads of storage, large bedrooms, and massive floor area on a private North facing lot. This plan can be re-drawn or changes can be implemented to suit your build goals and budget. Fixed price build contract. Turn-key Options available!

## This package includes:

4 Bedrooms, 2 Bathrooms, Open plan Kitchen with Dining/Lounge and a Double Garage

- Designer kitchen with scullery and modern stainless steel appliances
- Double Glazed Joinery and upgraded insulation throughout
- 10 Year Master Builders Guarantee

These pictures are an strong indication of what your dream home could look like. We can build this amazing house on your section anywhere in the Franklin area.

January 2025 - valid for 30 days