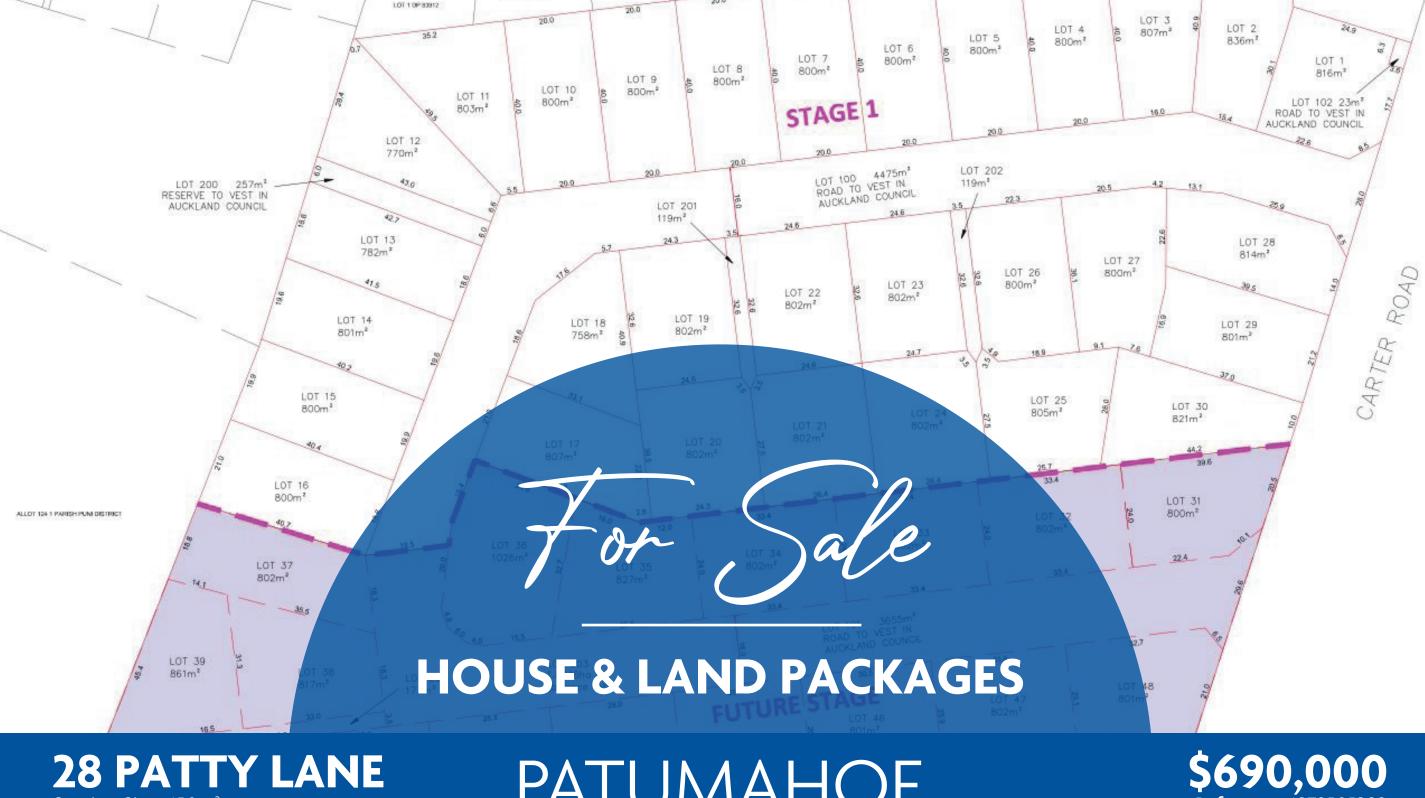

Section Size: 450m<sup>2</sup>

PATUMAHOE

## Key features:

- Prime location in Patumahoe
- Multiple sites available
- Customisable home designs
- High-quality construction

Please Note: \*This price is for the land ONLY. Build costs will be additional and dependent on your house size and specifications