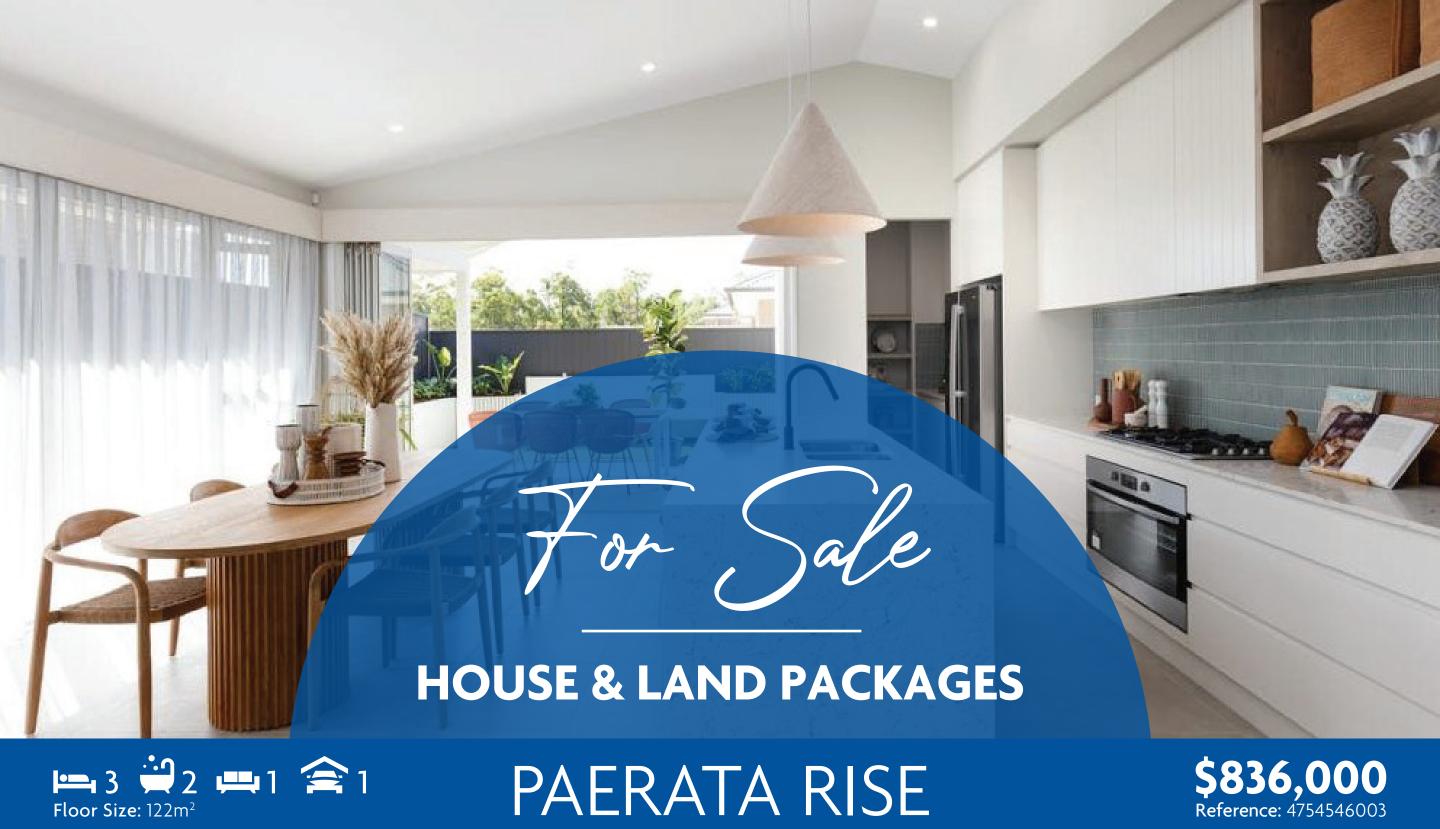

## **ACT FAST - DON'T BE CAUGHT WITH FOMO!**

Perfect blend of comfort, style, and tranquility. The property is a 3-bedroom duplex with a single internal access garage. The living, dining, and kitchen areas are designed in an open-plan layout, creating a spacious and interconnected living space.

## This package includes:

3 Bedrooms, 2 Bathrooms, Open plan Kitchen with Dining/Lounge and a Single Garage

- Designer kitchen overlooking open-plan lounge & dining area
- Generously sized bedrooms, master with walk-in wardrobe and ensuite
- Double Glazed Joinery and upgraded insulation throughout
- 10 Year Master Builders Guarantee