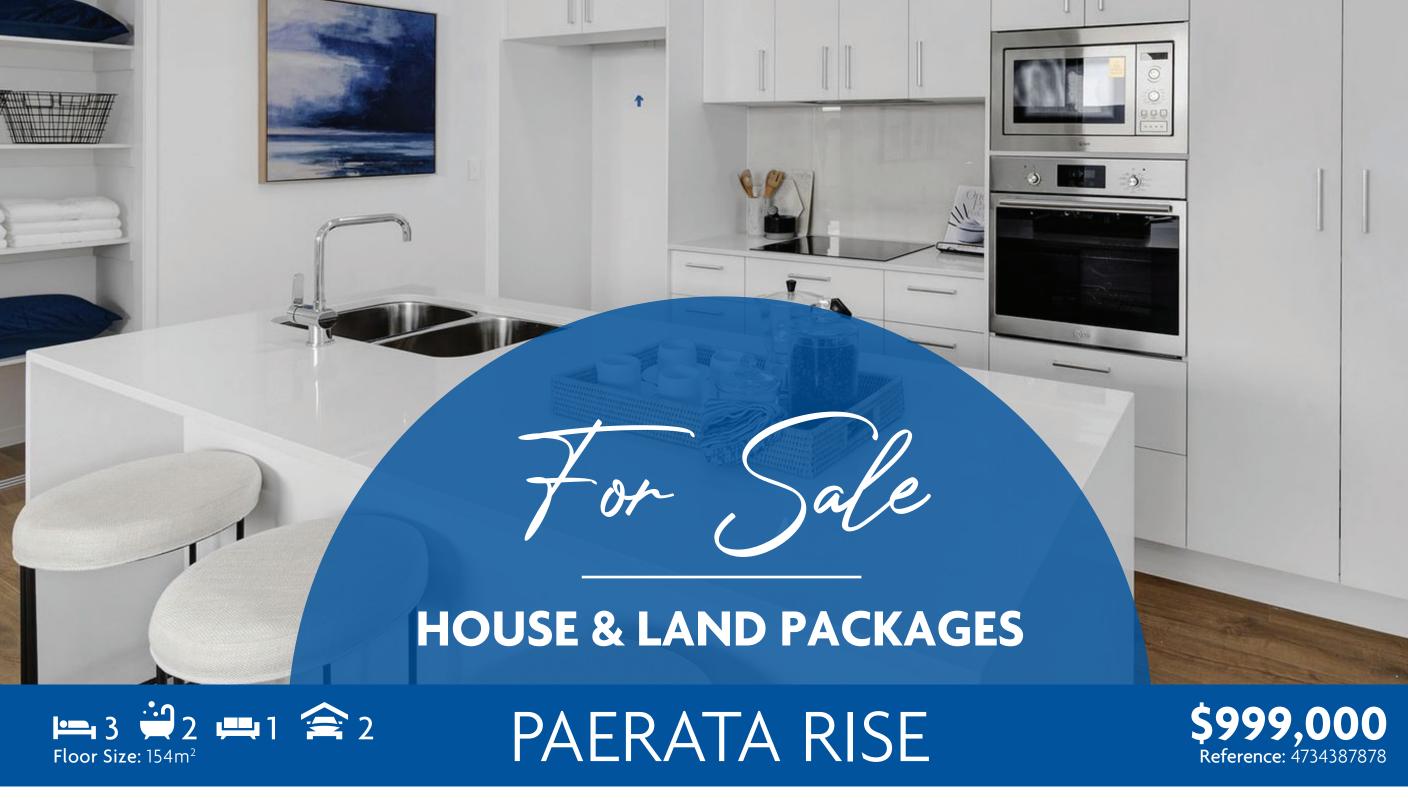

## **SPACE FOR CARS & FAMILY UNDER 1MIL!**

Join this fabulous community in Paerata Rise with plenty of future growth planned. This is a great opportunity to have the lifestyle that you deserve - a safe, friendly neighbourhood and a close-knit community feeling amongst all who reside here.

## This home will be designed specially to suit you and your family:

3 Bedrooms, 2.5 Bathrooms, Open plan Kitchen with Dining/Lounge and a Double Garage

- Designer kitchen with modern Bosch stainless steel appliances
- Modern bathroom fittings Quality tapware and tiles to bathroom
- Double Glazed Joinery and upgraded insulation throughout
- 10 Year Master Builders Guarantee