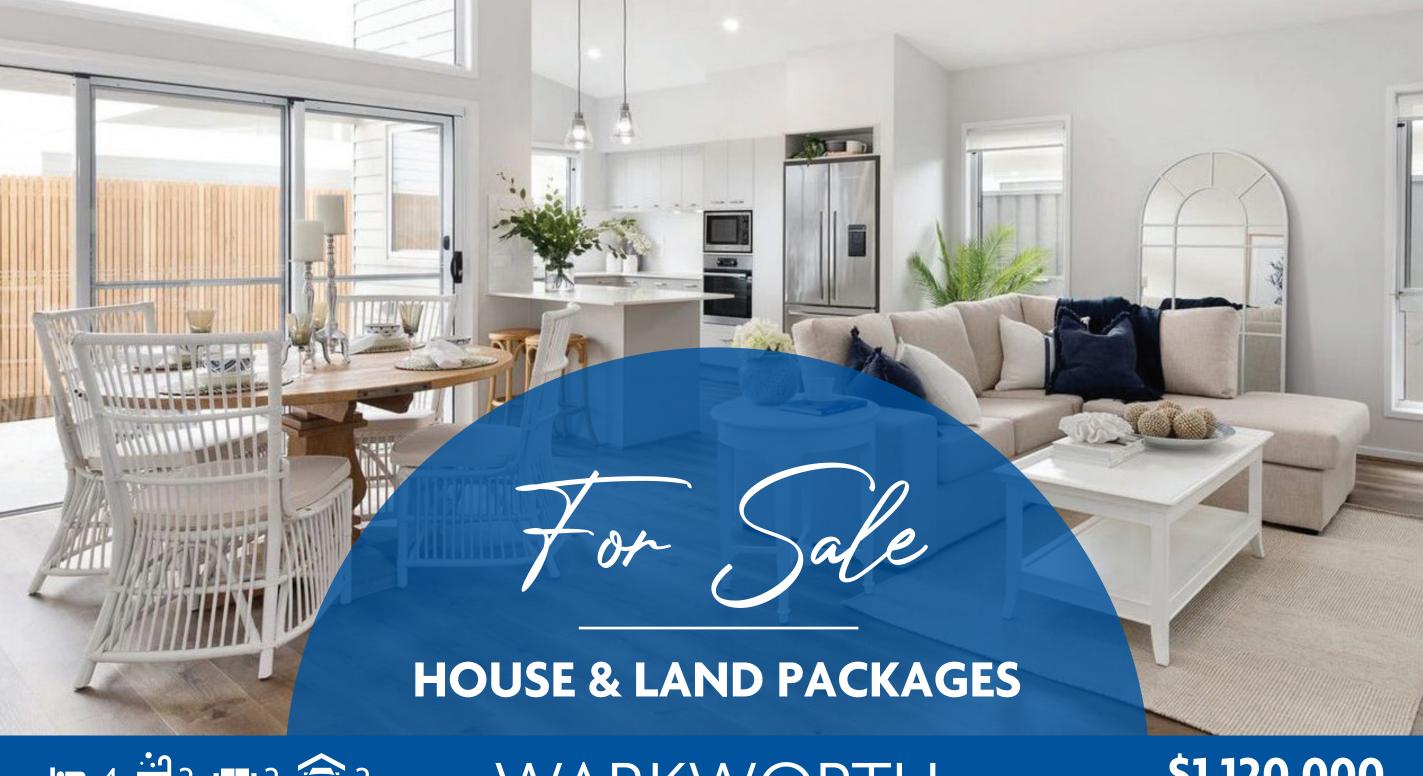

## WARKWORTH

\$1,120,000 Reference: 4697950824

## AFFORDABLE — HOUSE AND LAND PACKAGE

Single level home on 736m<sup>2</sup> section. Here is the chance to be part of the lifestyle and fast-growing Warkworth community and secure a modern home at an affordable price. This is a north facing section positioned within walking distance to the town centre but still with a rural feel.

## Quality House and Land Package includes:

- 4 Bedrooms, 2 Bathrooms, Open plan Kitchen with Dining/Lounge and a Double Garage
- Designer kitchen with modern Bosch stainless steel appliances
- Modern wall hung vanities Quality tapware & tiles to bathroom
- Double Glazed Joinery and upgraded insulation throughout
- 10 Year Master Builders Guarantee