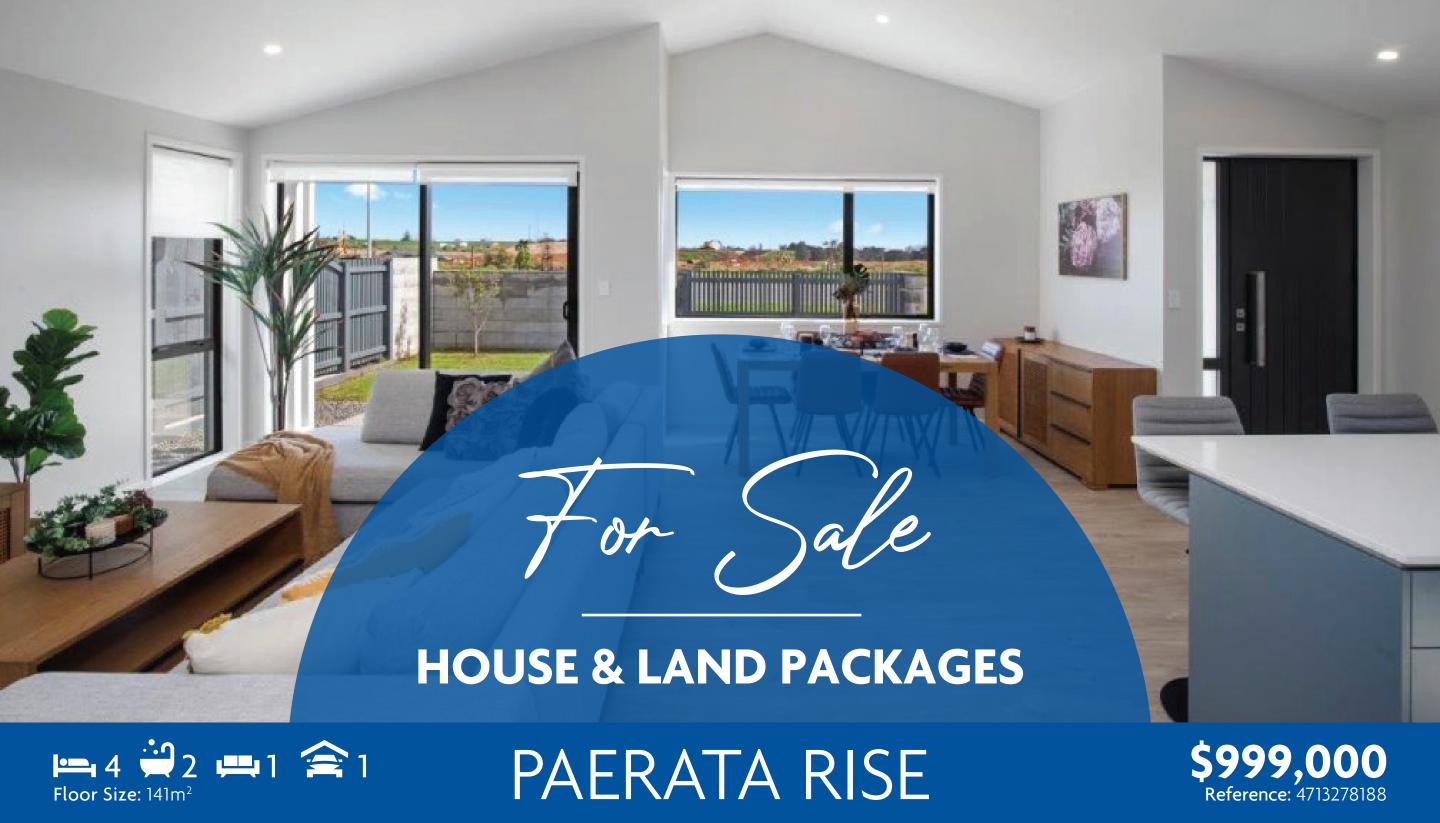

## ONLY 1 LEFT AT THIS PRICE - STAND ALONE HOME \$999K

Join this fabulous community in Paerata Rise with plenty of future growth planned. This is a great opportunity to have the lifestyle that you deserve - a safe, friendly neighbourhood and a close-knit community feeling amongst all who reside here.

## This home will be designed specially to suit you and your family:

4 Bedrooms, 2 Bathrooms, Open plan Kitchen with Dining/Lounge and a Single Garage

- Designer kitchen with modern Bosch stainless steel appliances
- Modern wall hung vanities Quality tapware & tiles to bathroom
- Double Glazed Joinery and upgraded insulation throughout
- 10 Year Master Builders Guarantee