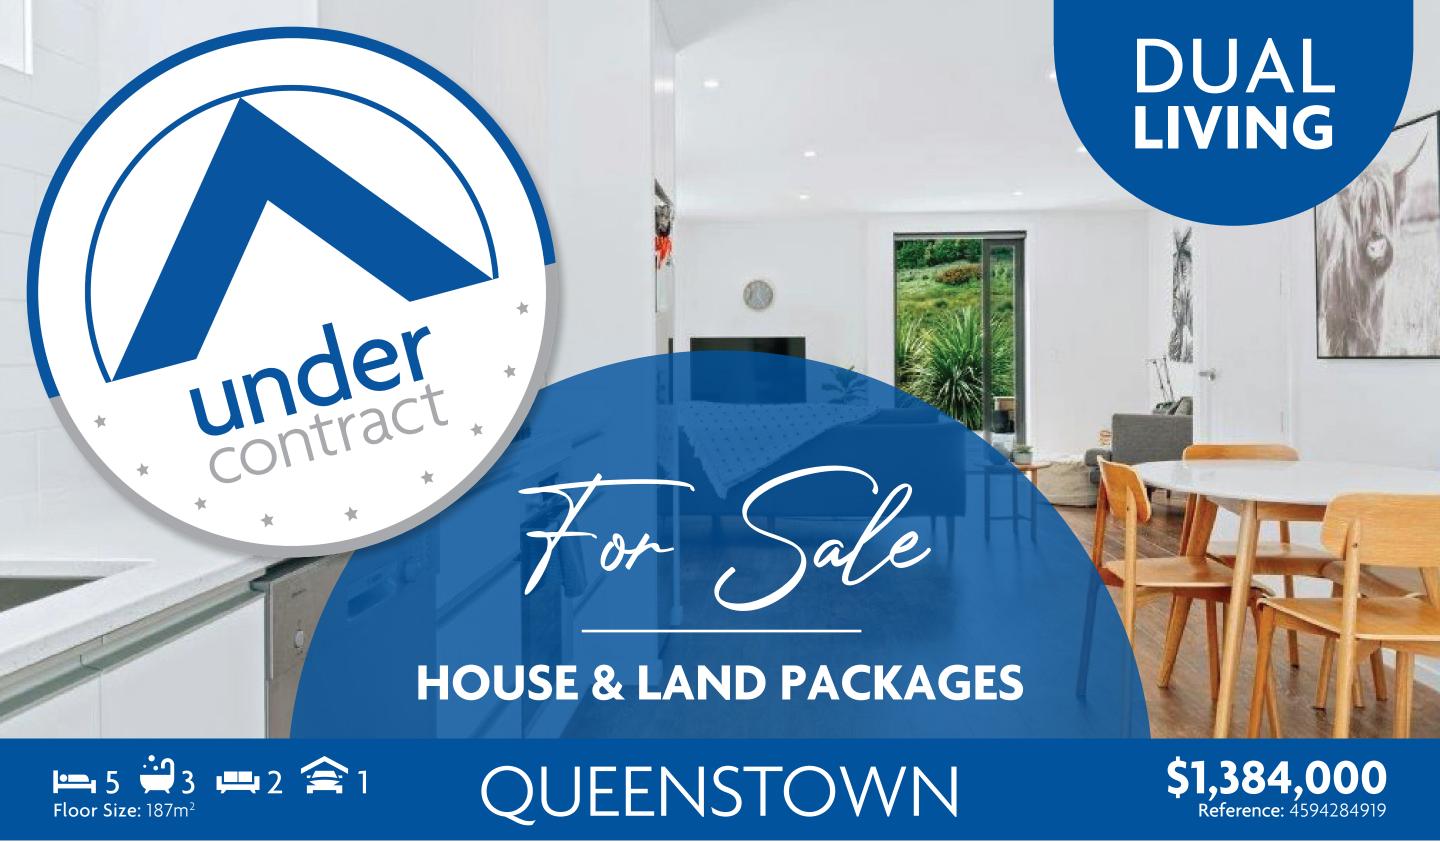

## DREAM OPPORTUNITY "HOME & INCOME" IN HANLEYS FARM

Are you looking for the perfect new home with the added bonus of rental income? This "Home & Income" property has been designed specifically to maximise the section space whilst having the convenience of 2 completely seperate entrances creating privacy.

## House & Land Package includes:

Main Home — 4 Bedrooms, 2 Bathrooms, Open plan Kitchen with Dining ∕ Lounge and a Single Garage Income — 1 Bedroom, 1 Bathroom, Open plan Kitchen ∕ Lounge

- Designer kitchen including with high quality Bosch appliances
- Double Glazed Thermally Broken Joinery and upgraded insulation throughout