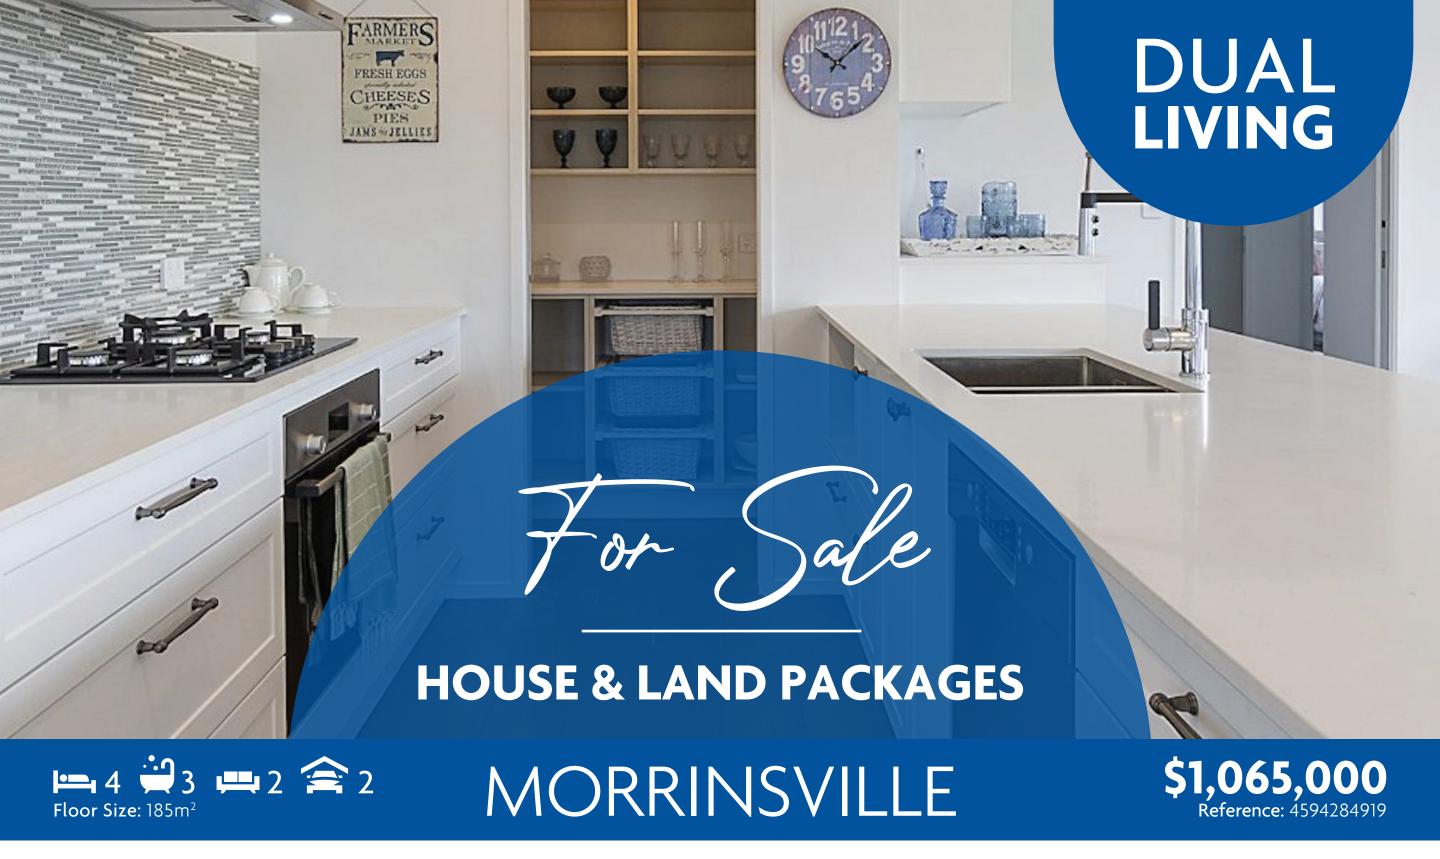

## **LOCKERBIE ESTATE – INTERGENERATIONAL PLAN**

Quality House & Land Package. Looking for an intergenerational plan for additional family, or an investment property with an additional separate bedroom, kitchen and living? Provide accommodation for a family member or generate rental income to help you pay the mortgage.

This home is designed especially to suit you and your family as a home and income setup:

Main Home — 3 Bedrooms, 2 Bathrooms, Open plan Kitchen with Dining/Lounge and a Double Garage — Rental appraisal \$680-\$720 Income — 1 Bedroom, 1 Bathroom, Open plan Kitchen / Lounge — Rental appraisal \$390-\$450

- Designer kitchen with modern Bosch stainless steel appliances 2x Heat Pumps
- Double Glazed Joinery and upgraded insulation throughout
- Brick and Linea Exterior 10 Year Master Builders Guarantee

Morrinsville combines the best of town and country living, with brand-new homes in a picturesque setting, close to an established, friendly rural town with excellent local services and amenities.