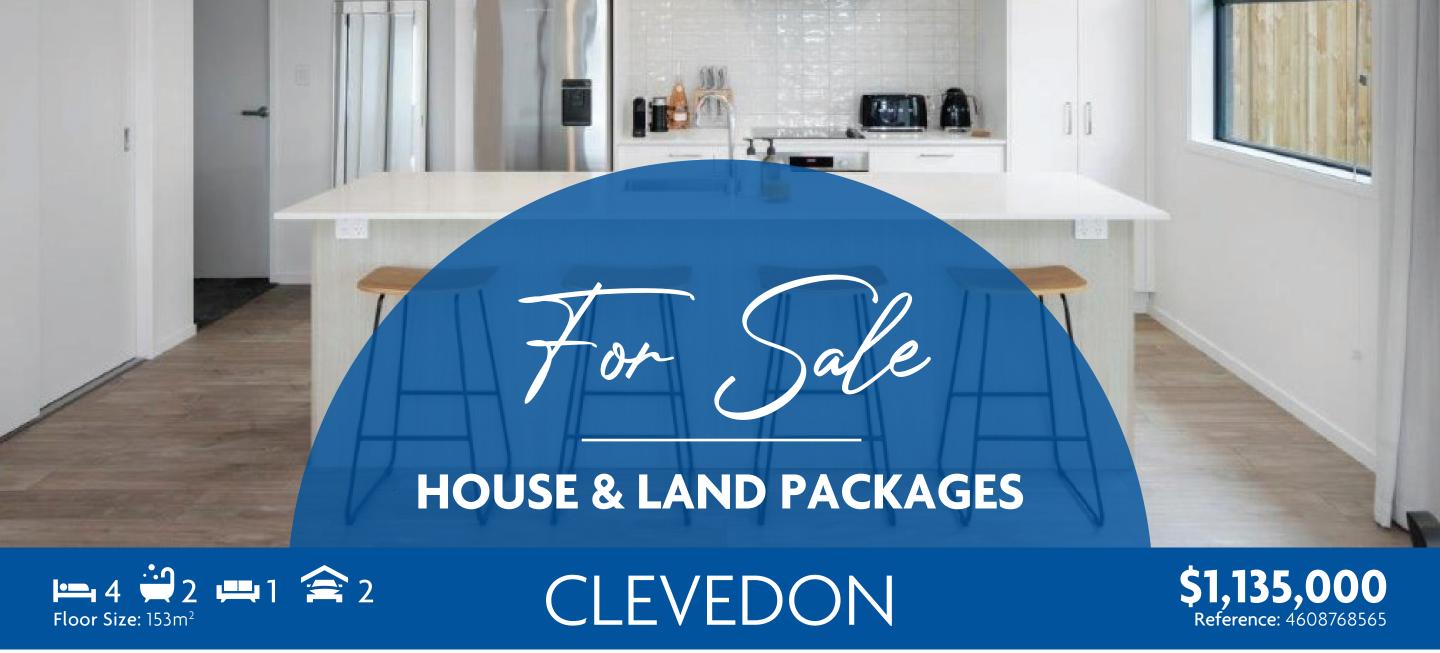

## AFFORDABLE OPTIONS IN CLEVEDON MEADOWS

This package can be tailored to suit your budget and personal requirements. Sections are selling quick so options may change. These pictures are an indication of what your dream home could look like. We can build this amazing house on your section anywhere in the Franklin area.

## House & Land Package includes:

4 Bedrooms, 2 Bathrooms, Open plan Kitchen, Dining, Lounge and a Double Garage

- Designer kitchen with modern Bosch stainless steel appliances Modern wall hung vanities
- Double Glazed Joinery and upgrade insulation throughout
- 10 Year Master Builders Guarantee