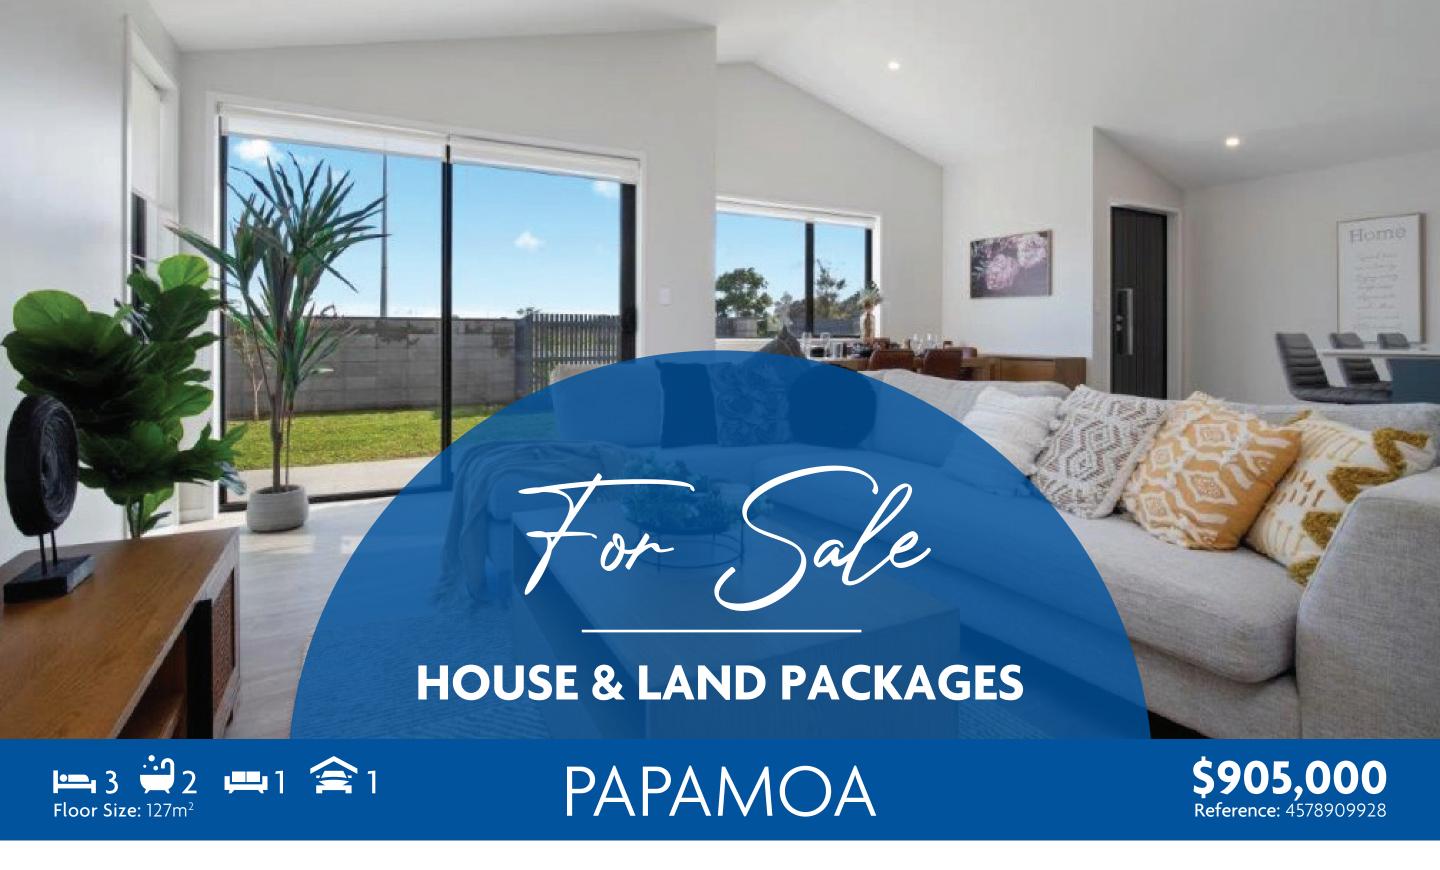

## **GREAT RENTAL RETURNS — PAPAMOA**

This home is designed for all day sun, with a beautiful alfresco area and outlook towards the new park. The high 'raked' ceilings in the living area will give the home a larger feel. This is a small home but in a great location is going to increase in value and provide strong rental returns.

## This House & Land Package includes:

3 Bedrooms, 2 Bathrooms, Open plan Kitchen with Dining/Lounge and a Single Garage

- Designer kitchen with modern Bosch stainless steel appliances
- Raked ceiling Quality tapware and tiles to bathroom Modern wall hung vanities
- Double Glazed Joinery & upgraded insulation throughout 10 Year Master Builders Guarantee