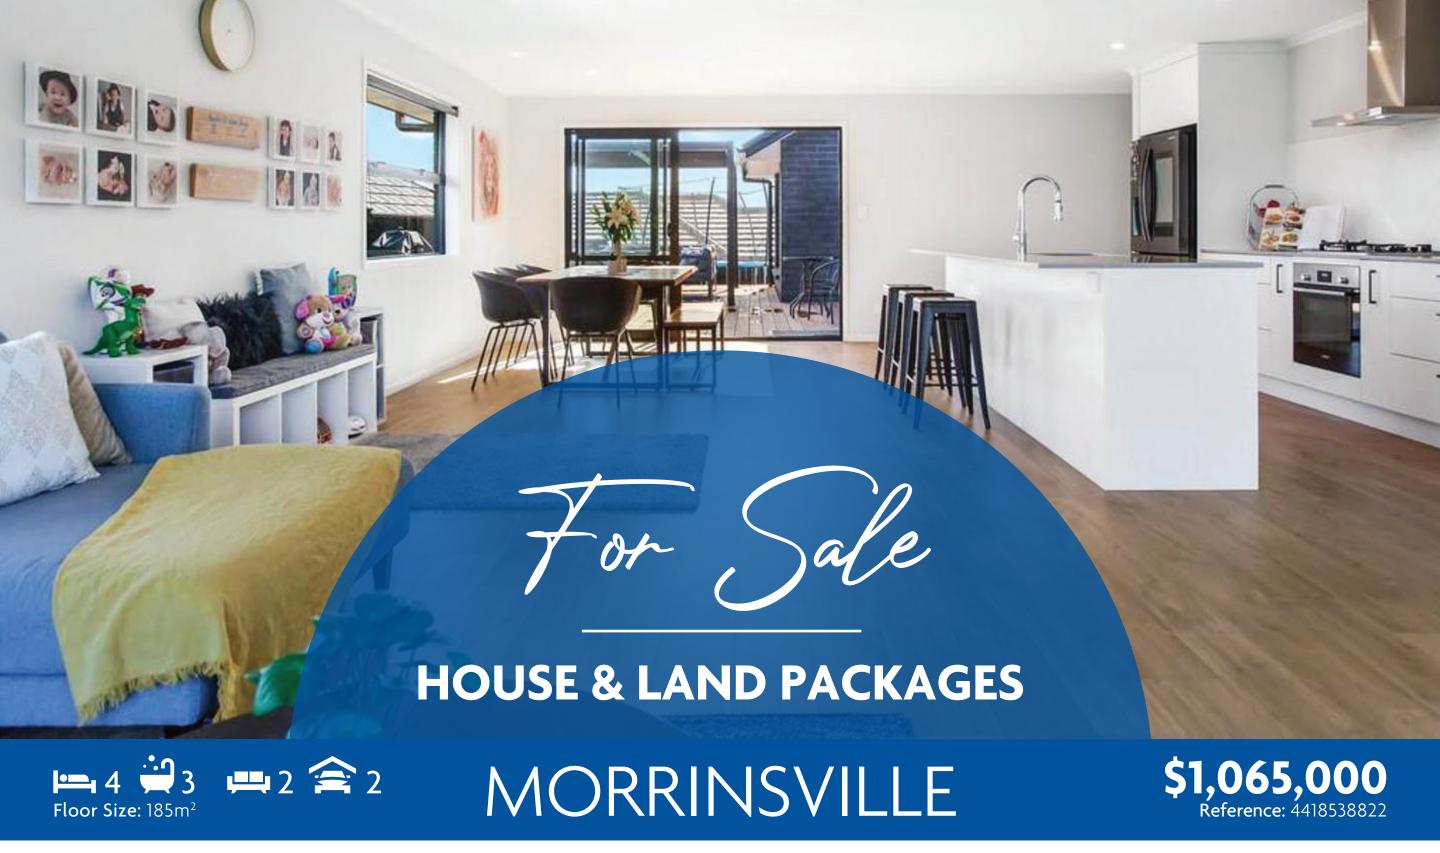

Looking for an intergenerational plan for additional family, or an investment property with an additional separate bedroom, kitchen and living? This Brick and Linea Exterior is fitted out with quality fixtures and fittings as one would expect from Navigation Homes.

## Quality House & Land Package:

Main House: 3 Bedrooms, 2 Bathrooms, Open plan Kitchen with Dining/Lounge and a Double Garage Income: 1 Bedroom, 1 Bathroom, Open plan Kitchen/Lounge

- ullet Designer kitchen with modern Bosch stainless steel appliances ullet Heat Pumps x 2
- Modern wall hung vanities Quality tapware and tiles to bathroom
- Double Glazed Joinery and upgrade insulation throughout 10 Year Master Builders Guarantee

Located in Morrinsville combines the best of town and country living, with brand-new homes in a picturesque setting. Close to an established, friendly rural town with a strong community and excellent local amenities.