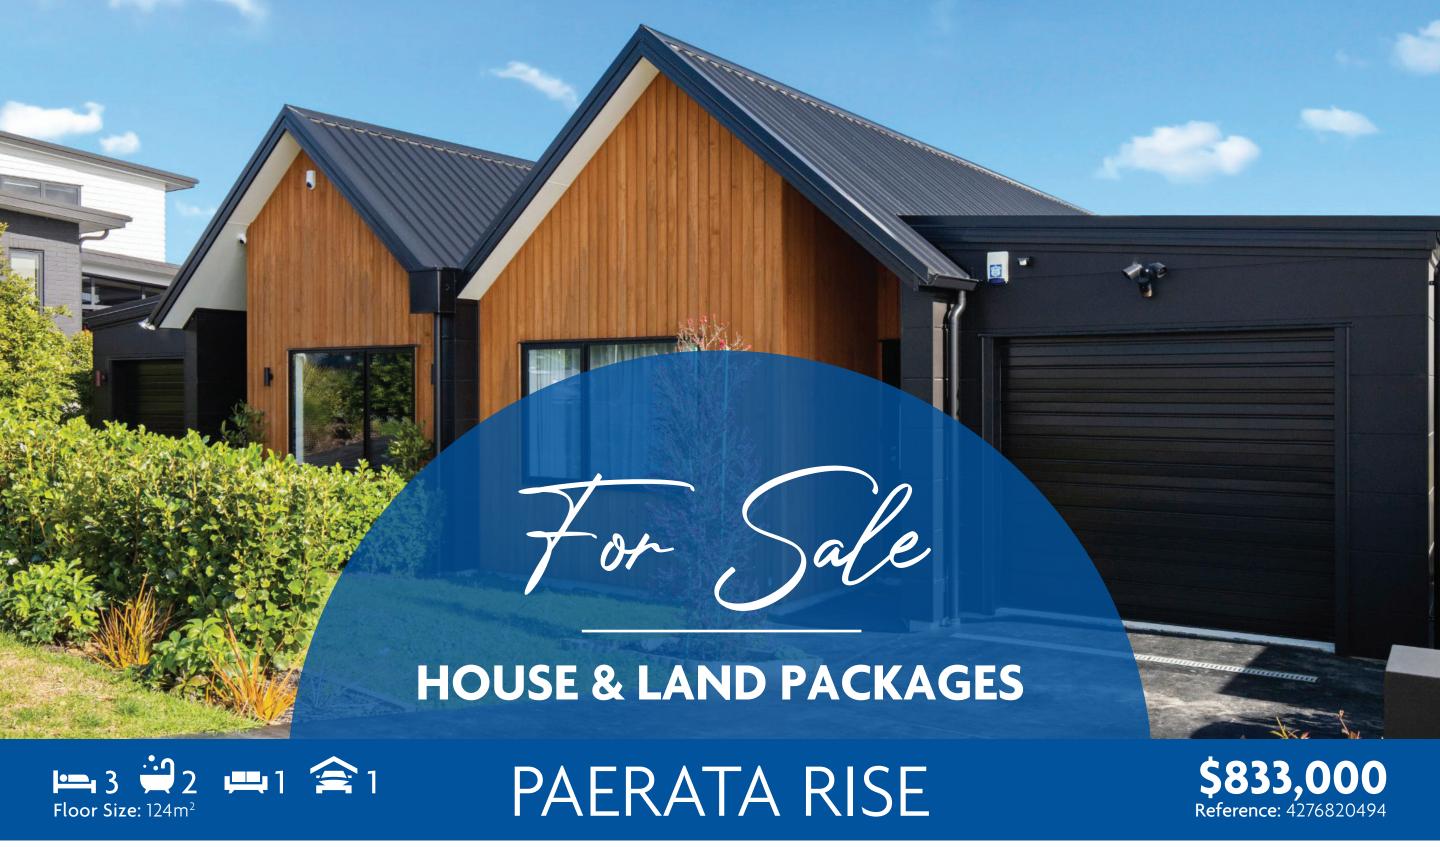

Fixed Price Quality House and Land package. All inclusive price leaves you sure of the cost of the home. This home is designed for all day sun, with a beautiful alfresco area. The open plan living area will give the home a larger feel. This is a small home but in a great location is going to increase in value and provide strong rental returns.

## This package includes:

Modern James Hardie weatherboard Home with 3 Bedrooms , 2 Bathrooms, Open plan Kitchen with Dining/Lounge and a Single Garage

- Designer kitchen with modern Bosch stainless steel appliances and Stone Benchtops
- Decking & Alfresco Double Glazed Thermally-broken Joinery and upgraded insulation throughout
- Quickstep Timber laminate to Entry, Kitchen & Dining 10 Year Master Builders Guarantee

Paerata Rise is such a desirable location, new primary school, daycare, stunning playground, great café and motorway access. This is a great opportunity to have the lifestyle that you deserve in a close-knit community.