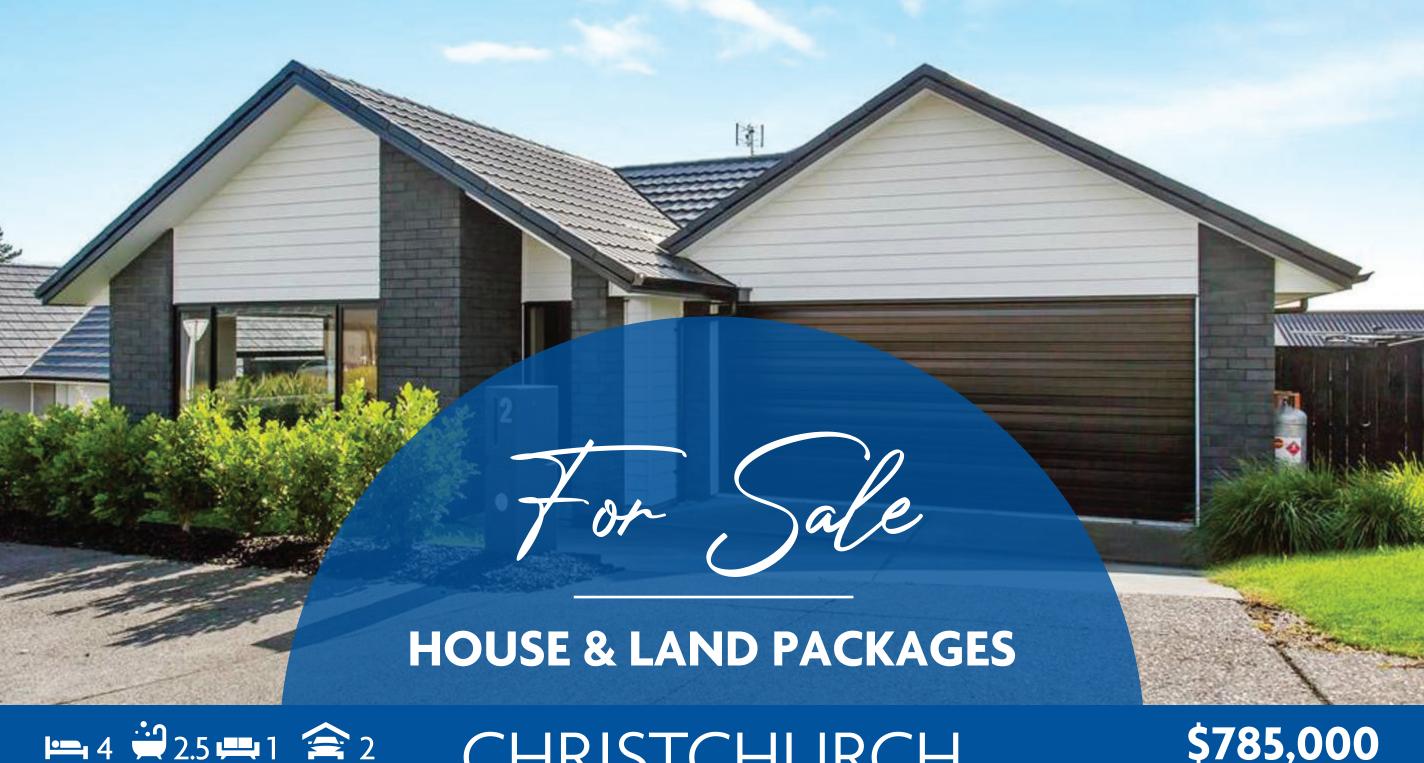

## CHRISTCHURCH

\$785,000

## **ROLLESTON HOUSE & LAND PACKAGE — HOME AND INCOME POTENTIAL**

## Quality House & Land Package:

4 Bedrooms, 2.5 Bathrooms, Open plan Kitchen with Dining/Lounge and a Double Garage

- Designer kitchen with modern Bosch stainless steel appliances
- Great sun exposure and indoor outdoor flow Hard landscaping
- Modern wall hung vanities Quality tapware
- Home and income potential
- Double glazed thermally broken joinery and upgraded insulation to new H1 standards
- 10 Year Master Builders Guarantee