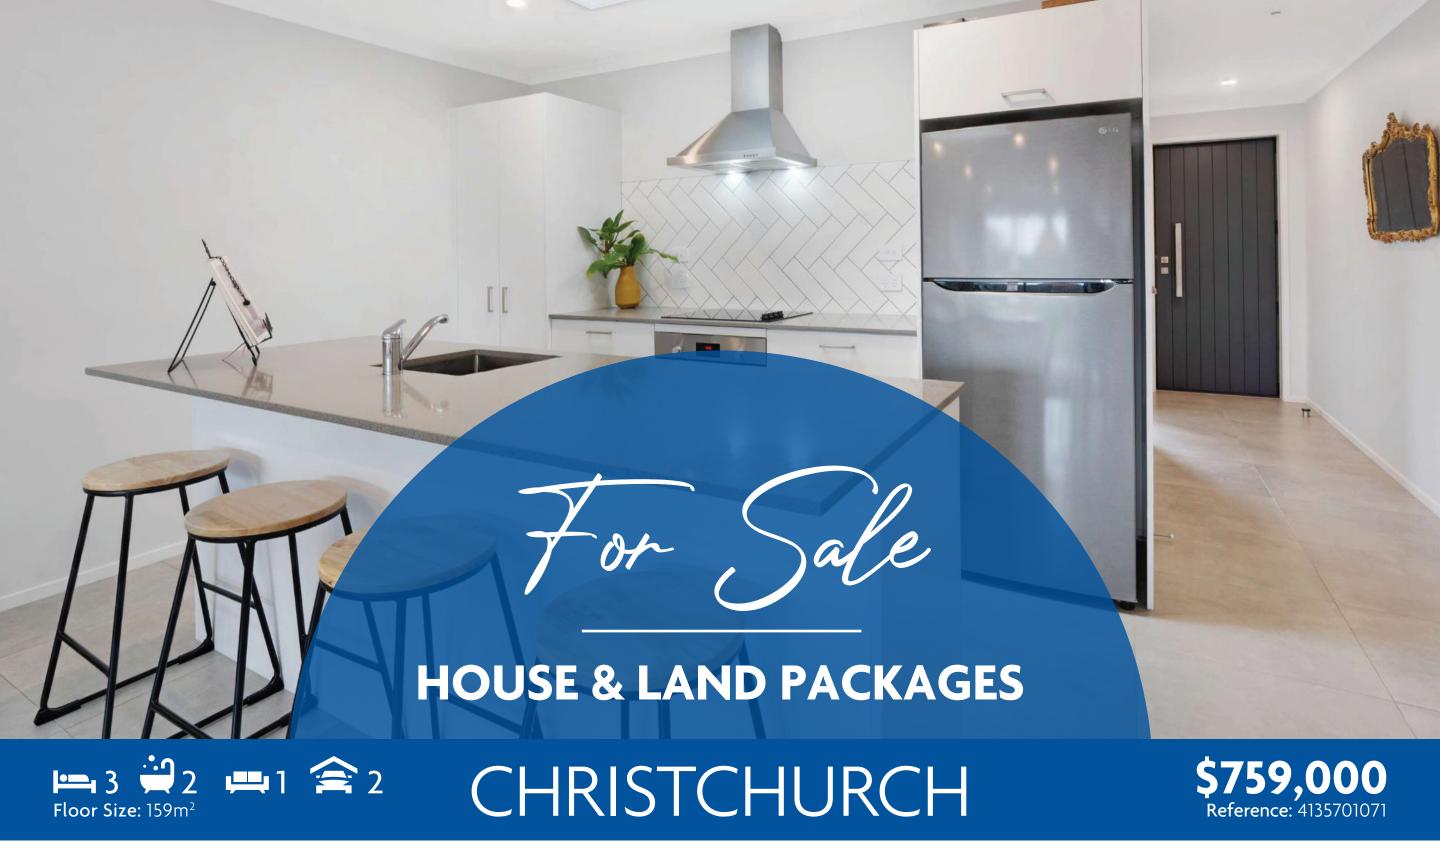

This well laid out House and Land Package packs in loads of features – a large open plan living area, kitchen and dining perfect for entertaining family and friends as well as a study nook. The home is sited to make use of the section. North facing sliding doors from the open plan living and master bedroom open out to the outdoor living area with a northerly facing generously sized patio for those nice summer days and evenings.

## Quality House & Land Package:

3 Bedrooms, 2 Bathrooms, Open plan Kitchen with Dining/Lounge, Study Nook and a Double Garage

- Modern Bosch stainless steel appliances Heat pump Quality tapware and tiles to bathroom
- Hard landscaping great indoor/outdoor flow Boundary fencing
- Double Glazed Joinery 10 Year Master Builders Guarantee